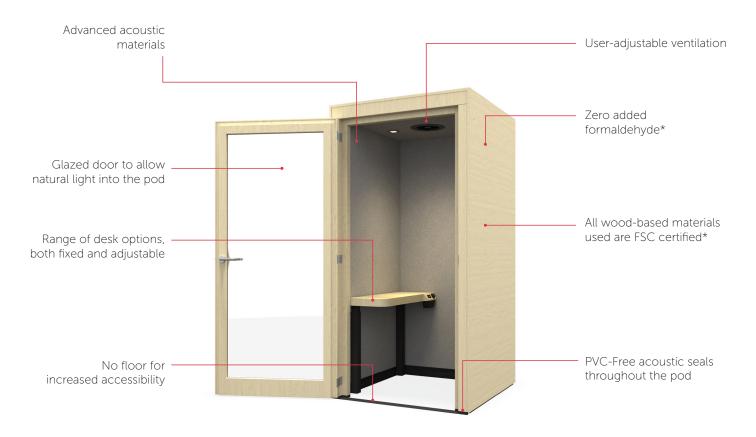

## **Residence Max**

Key Features of Wellness and Wellness Plus

\*Only applies to Wellness Plus

| Features                                                                     | Wellness | Wellness Plus |
|------------------------------------------------------------------------------|----------|---------------|
| All fixed wall and upholstery panels have Zero added formaldehyde            |          | •             |
| Strong steel frame construction with low environmental impact powder coating | •        | •             |
| RoHS standard electrical components                                          | •        | •             |
| PVC-free acoustic seals throughout the pod                                   | •        | •             |
| Water based finishes and lacquers                                            | •        | •             |
| FSC Certified                                                                |          | •             |
| 99% Red List Free                                                            |          | •             |
| Natural fabrics available for upholstery panels                              | •        | •             |